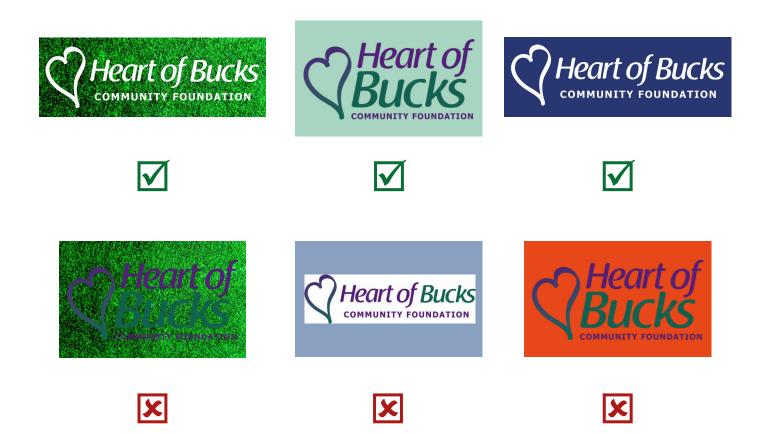

#### **Images and photographs**

You may want to use the logo over a photographic background or a coloured image. You can do this as long as the brand remains distinct. Only use the logo on a background image that provides sufficient contrast and does not clash with the logo colours. Always use the logo with a transparent (rather than white) background.