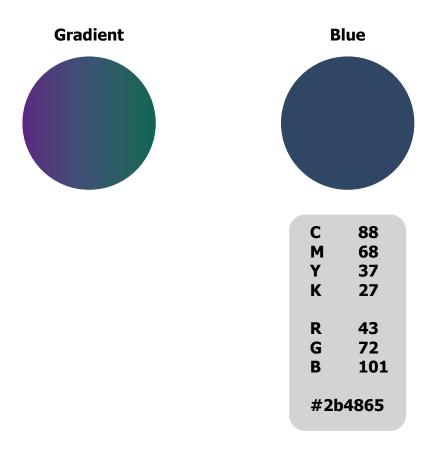

### Colours

The logo contains two main colours:

A secondary colour is created from the gradient on the heart: