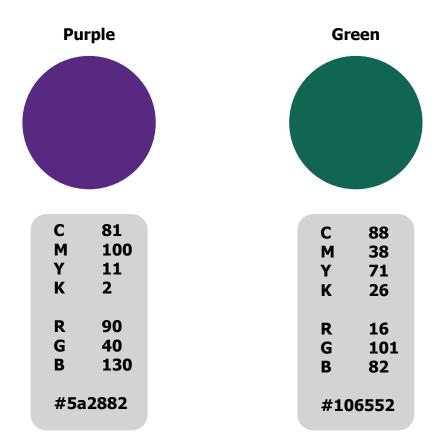

### Colours

The logo contains two main colours:

A secondary colour is created from the gradient on the heart: